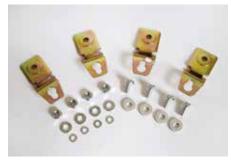

### KIT INCLUDES

- Galvanised Steel Wall Mounting Brackets
- Galvanised Mounting Plate
- Spacers for the Back Plate
- Pre-wired and Fitted Earthing Strap
- · Stainless Steel Studs
- Metal Locks and Key supplied as Standard