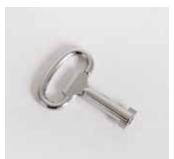

### KIT INCLUDES

- Galvanised Steel Wall Mounting Brackets
- Galvanised Mounting Plate
- Spacers for the Back Plate
- Pre-wired and Fitted Earthing Strap
- · Stainless Steel Studs
- Metal Locks and Key supplied as Standard

IP66 & IK10 rated

Pre-wired & fitted earth strap

Stainless steel housing (grade 304) \*

2mm galvanised steel back plate

Metal lock & key

Available in 6 sizes

Temperature rating -20°C to +55°C

| PRODUCT CODE | H (MM) | W (MM) | D (MM) |
|--------------|--------|--------|--------|
| BEDSS3101    | 300    | 200    | 150    |
| BEDSS3102    | 300    | 300    | 150    |
| BEDSS3402    | 400    | 300    | 200    |
| BEDSS3502    | 400    | 400    | 200    |
| BEDSS3601    | 500    | 400    | 200    |
| BEDSS3702    | 500    | 500    | 200    |