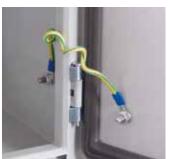

### KIT INCLUDES

- Galvanised Steel Wall Mounting Brackets
- Galvanised Mounting Plate
- Spacers for the Back Plate
- Pre-wired and Fitted Earthing Strap
- · Stainless Steel Studs
- Metal Locks and Key supplied as Standard

IP66 & IK10 rated

Pre-wired & fitted earth strap

Stainless steel housing (grade 304) \*

2mm galvanised steel back plate

Metal lock & key

Available in 6 sizes

Temperature rating -20°C to +55°C

| PRODUCT CODE | H (MM) | W (MM) | D (MM) |
|--------------|--------|--------|--------|
| BEDSS3101    | 300    | 200    | 150    |
| BEDSS3102    | 300    | 300    | 150    |
| BEDSS3402    | 400    | 300    | 200    |
| BEDSS3502    | 400    | 400    | 200    |
| BEDSS3601    | 500    | 400    | 200    |
| BEDSS3702    | 500    | 500    | 200    |