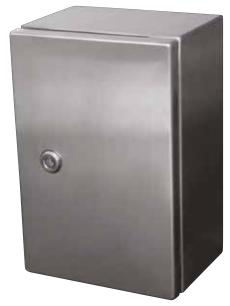

#### **OVERVIEW**

Manufactured from grade 304 Stainless Steel, each enclosure comes complete with everything you need in one kit - so there is no need to purchase everything individually (saving you valuable time). Available in 6 sizes.

IP66 & IK10 rated

Pre-wired & fitted earth strap

Stainless steel housing (grade 304) \*

2mm galvanised steel back plate

Metal lock & key

Available in 6 sizes

Temperature rating -20°C to +55°C

| PRODUCT CODE | H (MM) | W (MM) | D (MM) |
|--------------|--------|--------|--------|
| BEDSS3101    | 300    | 200    | 150    |
| BEDSS3102    | 300    | 300    | 150    |
| BEDSS3402    | 400    | 300    | 200    |
| BEDSS3502    | 400    | 400    | 200    |
| BEDSS3601    | 500    | 400    | 200    |
| BEDSS3702    | 500    | 500    | 200    |