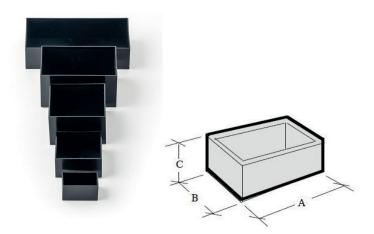

## **OVERVIEW**

These low cost potting boxes are moulded in black ABS and are designed for permanent encapsulation of small electronic circuits.

They can be easily punched or drilled for individual requirements and other RAL colours are available on request.

| PART NO         | A (MM) | B (MM) | C (MM) | NOMINAL WALL<br>Thickness (MM) |
|-----------------|--------|--------|--------|--------------------------------|
| PB109           | 11     | 11     | 9      | 0.5                            |
| PB121           | 21     | 21     | 18     | 0.5                            |
| PB110           | 22     | 14     | 12     | 0.5                            |
| PB101           | 25     | 20     | 15     | 1.0                            |
| PB112           | 25     | 25     | 25     | 1.0                            |
| PB1             | 30     | 20     | 15     | 1.0                            |
| PB111           | 30     | 30     | 20     | 1.0                            |
| PB103           | 40     | 35     | 20     | 1.0                            |
| PB2             | 40     | 40     | 20     | 1.0                            |
| PB113           | 40     | 40     | 30     | 1.0                            |
| PB104           | 50     | 40     | 30     | 1.0                            |
| PB <sub>3</sub> | 50     | 50     | 30     | 1.0                            |
| PB4             | 70     | 50     | 35     | 1.0                            |
| PB105           | 75     | 50     | 35     | 1.0                            |
| PB114           | 75     | 75     | 40     | 1.0                            |
| PB115           | 89     | 64     | 33     | 1.5                            |
| PB5             | 100    | 50     | 25     | 1.0                            |
| PB106           | 100    | 60     | 25     | 1.3                            |