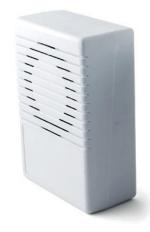

## **OVERVIEW**

Cleverly designed and attractive two piece white ABS case with louvred front and recessed panel. The two halves may be clipped together in different ways to provide either a sloping or standard shaped box.

Internal locating pegs are provided to accommodate a standard 87mm diameter mylar cone speaker. Cable knock-outs are provided at the top and bottom back edges of the case.

Ideal for intercoms, extension speakers, internal alarms, sirens etc.