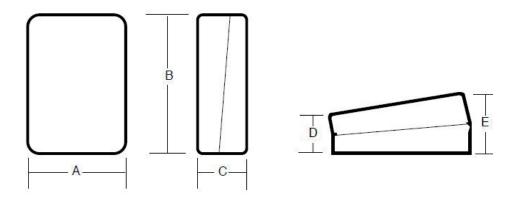

| PART NO | OVERALL DIMENSIONS |        |        |        |        | NOMINAL WALL   |
|---------|--------------------|--------|--------|--------|--------|----------------|
|         | A (MM)             | B (MM) | C (MM) | D (MM) | E (MM) | THICKNESS (MM) |
| SB1     | 100                | 141    | 49     | 38     | 60     | 2.0            |